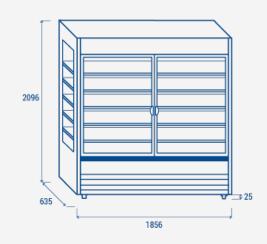

#### **TECHNICAL SPECIFICATIONS**

| 1130 L         |
|----------------|
| M1 (-1°C~+5°C) |
| 10.2 kWh/24h   |
| 996 W          |
| 70 dB(A)       |
| 311 Kg         |
| 361 Kg         |
| 1856x635x2096  |
| 1792x335x1405  |
| 1970x760x2200  |
| 7/15/15        |
|                |

### **PRODUCT DIMENSIONS**