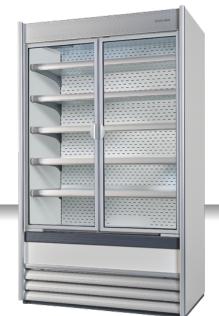

#### **GENERAL FEATURES**

| Wall showcase with hinged doors (Width: 1856mm)                         | • |
|-------------------------------------------------------------------------|---|
| Grey coated steel for external and white internally                     | • |
| Ventilated Cooling                                                      | • |
| Automatic compressor cycle defrost                                      | • |
| Digital display control with ON-OFF switch built-in                     | • |
| Interior LED light (with independent switch)                            | • |
| Anti-condensation double layer glass                                    | • |
| Blind ends                                                              | • |
| Adjustable shelves: 5 Pcs                                               | • |
| Aluminium end trims and front panel                                     | • |
| Antracite gray bumper                                                   | • |
| N.4 Adjustable feet                                                     | • |
| Energy efficiency class: C                                              | • |
| Panoramic ends providing the maximum visibility of the goods (Optional) | • |
| Sliding doors with self closing function (Optional)                     | • |
| Available in two depths: STANDARD or SLIM                               | • |

#### **TECHNICAL SPECIFICATIONS**

| 1130 L         |
|----------------|
| M1 (-1°C~+5°C) |
| 10.2 kWh/24h   |
| 996 W          |
| 70 dB(A)       |
| 311 Kg         |
| 361 Kg         |
| 1856x635x2096  |
| 1792x335x1405  |
| 1970x760x2200  |
| 7/15/15        |
|                |